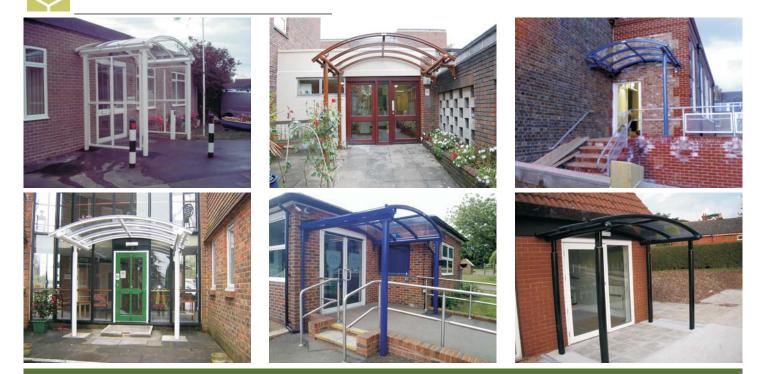

## **Uxbridge Entrance Polycarbonate Clad**

The Uxbridge polycarbonate entrance canopy is our most popular off the shelf design of polycarbonate entrance canopy. The Uxbridge is supported from 2 or more columns and is either entirely freestanding of also supported from the rear wall depending on column position. As standard the roof is clad in solid sheet polycarbonate.