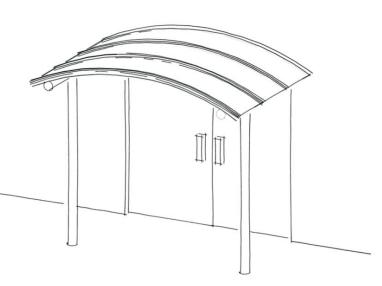

## **Uxbridge Entrance Polycarbonate Clad**

The Uxbridge polycarbonate entrance canopy is our most popular off the shelf design of polycarbonate entrance canopy. The Uxbridge is supported from 2 or more columns and is either entirely freestanding of also supported from the rear wall depending on column position. As standard the roof is clad in solid sheet polycarbonate.

#### through sunlight

Sizes The maximum width for the Uxbridge is around 5m but each canopy as fabricated to suit the clients requirements.

#### Roof Shape Low Rise Barrel Vault

#### Solid Polycarbonate

Flame Retardant (Class 1) Solid Sheet Clear Polycarbonate with a 10 year guarantee against discolouration from sunlight

#### **Cladding Fixing**

Two part Aluminium Glazing Bar with rubber gaskets to allow for thermal expansion of the roofing sheets and secure fixing

#### Standard Finish

Shot blast, zinc sprayed and polyester powder coated to any standard RAL or BS colour

#### **Rainwater Goods**

Colour coded Aluminium gutters included as standard to all eaves sides, with down pipes terminating at ground level

#### Foundation Fixings

Cast in-situ anchor bolts into concrete foundation pads typically 800mm square x 600mm deep

Call 01622 873900 email sales@clovis-canopies.com or visit our website www.clovis-canopies.com